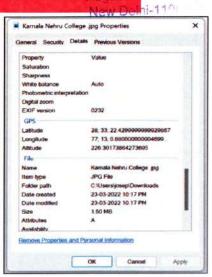

#### **Enigma-Western Dance Society**

Cotta Mannos Para

Cotta Mannos

| Kamala Nehru College       | .jpg Properties             |       |
|----------------------------|-----------------------------|-------|
| General Security Detail    | S Previous Versions         |       |
| Property                   | Value                       |       |
| Saturation                 |                             |       |
| Sharpness                  |                             |       |
| White balance              | Auto                        |       |
| Photometric interpretation | n                           |       |
| Digital zoom               |                             | 100   |
| EXIF version               | 0232                        |       |
| GPS                        |                             | - 12  |
| Latitude                   | 28, 33, 22 4299999999929857 |       |
| Longitude                  | 77, 13, 0.880000000004699   |       |
| Altitude                   | 226 30173864273695          |       |
| File                       |                             |       |
| Name                       | Kamata Nehru College ipg    |       |
| them type                  | JPG File                    | - 81  |
| Folder path                | C:\Users\josep\Downloads    | - 1   |
| Date created               | 23-03-2022 10 17 PM         |       |
| Date modified              | 23-03-2022 10:17 PM         |       |
| Size                       | 1.50 MB                     | - 5   |
| Attributes                 | ^                           |       |
| Availability               |                             |       |
| Bemowe Properties and Pr   | ursonal Information         |       |
| The same of                | OK Carrow                   | Apply |