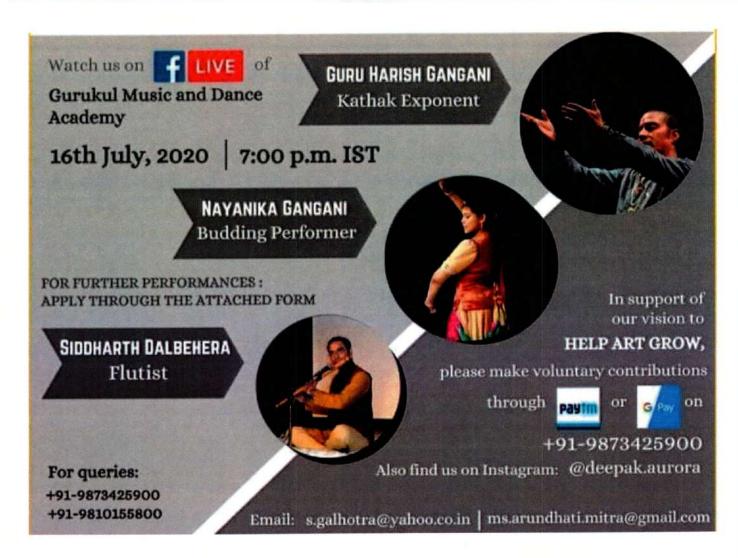

ESTD. 1964

Maad Institue Of Music Society
Lucknow
Facebook Live Session 53 Wednesday 2 December 2020

Wednesday 2 December 2020 Time: - 7.00 FM

arun Mishra mab na - 9936021402 8090010451

Mayanika Gangani

Disciple Of Shri Harish Gangani

Watch On F

www.naadinstiuteofmusicsocitey@gmail.com

Estd. 1964

KAMALA st Kranti Marg

(University of Delhi)

NAAC Accredited with 'A' Grade August Kranti Marg, New Delhi – 110049

Phone: 011-26494881, Telefax: 011-26495964
E-mail: kamla.nehru\_du@hotmail.com