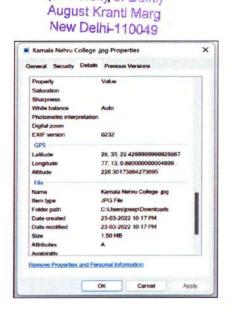

#### **Enigma-Western Dance Society**

Cotta Mannos Para

Cotta Mannos

| Kamala Nehru College       | .jpg Properties             |       |
|----------------------------|-----------------------------|-------|
| General Security Detail    | S Previous Versions         |       |
| Property                   | Value                       |       |
| Saturation                 |                             |       |
| Sharpness                  |                             |       |
| White balance              | Auto                        |       |
| Photometric interpretation | n                           |       |
| Digital zoom               |                             | 100   |
| EXIF version               | 0232                        |       |
| GPS                        |                             | - 12  |
| Latitude                   | 28, 33, 22 4299999999929857 |       |
| Longitude                  | 77, 13, 0.880000000004699   |       |
| Altitude                   | 226 30173864273695          |       |
| File                       |                             |       |
| Name                       | Kamata Nehru College ipg    |       |
| them type                  | JPG File                    | - 81  |
| Folder path                | C:\Users\josep\Downloads    | - 1   |
| Date created               | 23-03-2022 10 17 PM         |       |
| Date modified              | 23-03-2022 10:17 PM         |       |
| Size                       | 1.50 MB                     | - 5   |
| Attributes                 | ^                           |       |
| Availability               |                             |       |
| Bemowe Properties and Pr   | ursonal Information         |       |
| The same of                | OK Carrow                   | Apply |