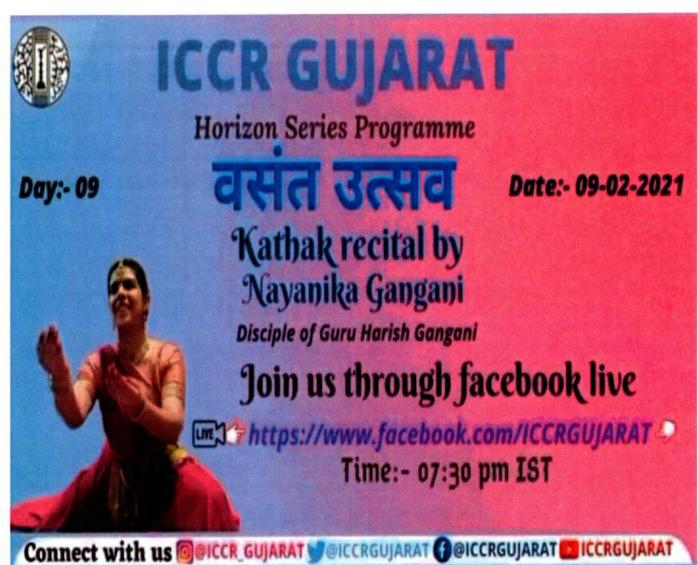

Celebrating 75 Years of Independence

SWADER ENTAKE PANC PHALGUN KE SANG

19th - 25th March 2021

**Avinav Mukherjee** 

Devendra Manglamukhi

Harish Gangani & Nayanika Gangani

**Prerna Shrimali** 

19th March 2021, 2:00 P. M. onwards

Swami Vivekanand Auditorium, Kathak Kendra (National Institute of Kathak Dance) 2, San Martin Marg, Chanakyapuri, New Delhi

https://www.facebook.com//sangeetnatak/ https://www.youtube.com//sangeetnatak/