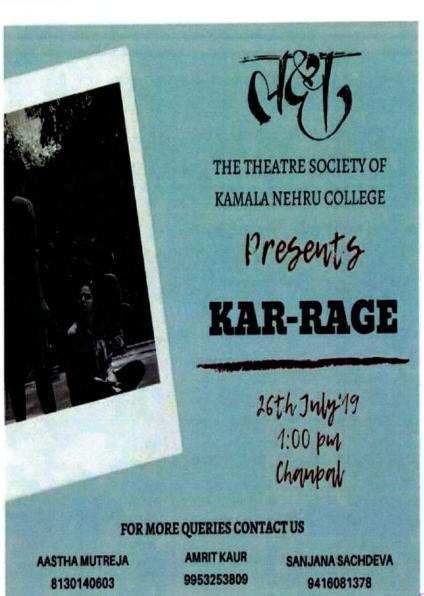

#### **Lakshya- Theartre Society**

University of Delhi)

VAAC Accredited with 'A' Grade

August Kranti Marg, New Delhi – 110049 Phone: 011-26494881, Telefax: 011-26495964

i-mail: kamla.nehru\_du@hotmail.com