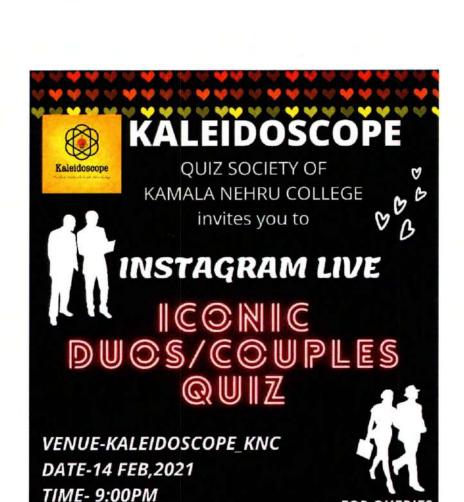

#### Kaleidoscope- Quiz Society

ALA NEHRU COLLE (University of Delta

University of Delhi)
NAAC Accredited with 'A' Grade
August Kranti Marg, New Delhi – 110049
'hone: 011-26494881, Telefax: 011-26495964
-mail: kamla.nehru\_du@hotmail.com

ई-मेल: kamla.nehru du@hotmail.com

MAIL: KNC.KALEIDOSCOPE@GMAIL.COM NEHRU COLLEGE (University of Delhi) August Kranti Marg

**FOR QUERIES** 

DM:KALEIDOSCOPE\_KNC OR

**STAY TUNED** 

University of Delhi)

VAAC Accredited with 'A' Grade

### JASHN-e-HINDUSTAN The India Quiz

27 January, Wednesday 1:00 - 2:30 PM Cash prize worth Rs.1000 Platform: Google Meet

Celebrating India in the best way we know!

For queries, DM on: @kaleidoscope\_knc

University of Delhi)