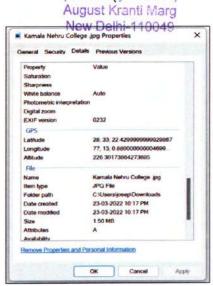

#### **Enigma-Western Dance Society**

Cotta Mannos Para

Cotta Mannos

| Kamala Nehru College       | .jpg Properties             |       |
|----------------------------|-----------------------------|-------|
| General Security Detail    | S Previous Versions         |       |
| Property                   | Value                       |       |
| Saturation                 |                             |       |
| Sharpness                  |                             |       |
| White balance              | Auto                        |       |
| Photometric interpretation | n                           |       |
| Digital zoom               |                             | 100   |
| EXIF version               | 0232                        |       |
| GPS                        |                             | - 12  |
| Latitude                   | 28, 33, 22 4299999999929857 |       |
| Longitude                  | 77, 13, 0.880000000004699   |       |
| Altitude                   | 226 30173864273695          |       |
| File                       |                             |       |
| Name                       | Kamata Nehru College ipg    |       |
| them type                  | JPG File                    | - 81  |
| Folder path                | C:\Users\josep\Downloads    | - 1   |
| Date created               | 23-03-2022 10 17 PM         |       |
| Date modified              | 23-03-2022 10:17 PM         |       |
| Size                       | 1.50 MB                     | - 5   |
| Attributes                 | ^                           |       |
| Availability               |                             |       |
| Bemowe Properties and Pr   | ursonal Information         |       |
| The same of                | OK Carrow                   | Apply |