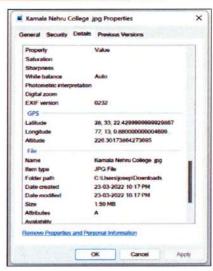

#### **Enigma-Western Dance Society**

Cotta Mannos Para

Cotta Mannos

| Kamala Nehru College       | .jpg Properties             |       |
|----------------------------|-----------------------------|-------|
| General Security Detail    | S Previous Versions         |       |
| Property                   | Value                       |       |
| Saturation                 |                             |       |
| Sharpness                  |                             |       |
| White balance              | Auto                        |       |
| Photometric interpretation | n                           |       |
| Digital zoom               |                             | 100   |
| EXIF version               | 0232                        |       |
| GPS                        |                             | - 12  |
| Latitude                   | 28, 33, 22 4299999999929857 |       |
| Longitude                  | 77, 13, 0.880000000004699   |       |
| Altitude                   | 226 30173864273695          |       |
| File                       |                             |       |
| Name                       | Kamata Nehru College ipg    |       |
| them type                  | JPG File                    | - 81  |
| Folder path                | C:\Users\josep\Downloads    | - 1   |
| Date created               | 23-03-2022 10 17 PM         |       |
| Date modified              | 23-03-2022 10:17 PM         |       |
| Size                       | 1.50 MB                     | - 5   |
| Attributes                 | ^                           |       |
| Availability               |                             |       |
| Bemowe Properties and Pr   | ursonal Information         |       |
| The same of                | OK Carrow                   | Apply |