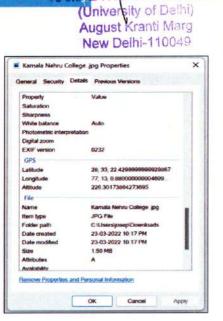

#### **Enigma-Western Dance Society**

Cotta Mannos Para

Cotta Mannos

| Kamala Nehru College       | .jpg Properties             |       |
|----------------------------|-----------------------------|-------|
| General Security Detail    | S Previous Versions         |       |
| Property                   | Value                       |       |
| Saturation                 |                             |       |
| Sharpness                  |                             |       |
| White balance              | Auto                        |       |
| Photometric interpretation | n                           |       |
| Digital zoom               |                             | 100   |
| EXIF version               | 0232                        |       |
| GPS                        |                             | - 12  |
| Latitude                   | 28, 33, 22 4299999999929857 |       |
| Longitude                  | 77, 13, 0.880000000004699   |       |
| Altitude                   | 226 30173864273695          |       |
| File                       |                             |       |
| Name                       | Kamata Nehru College ipg    |       |
| them type                  | JPG File                    | - 81  |
| Folder path                | C:\Users\josep\Downloads    | - 1   |
| Date created               | 23-03-2022 10 17 PM         |       |
| Date modified              | 23-03-2022 10:17 PM         |       |
| Size                       | 1.50 MB                     | - 5   |
| Attributes                 | ^                           |       |
| Availability               |                             |       |
| Bemowe Properties and Pr   | ursonal Information         |       |
| The same of                | OK Carrow                   | Apply |