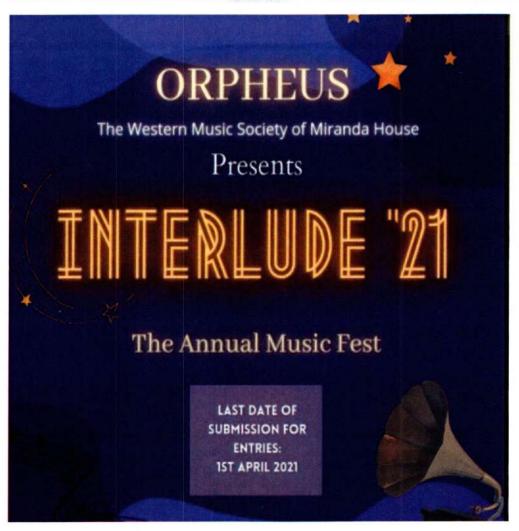

### **20 FEBRUARY**

| 0-                                  |                  | <del></del> 0    |
|-------------------------------------|------------------|------------------|
| 138                                 | DAY 1            | Manage           |
| SOCIETY                             | VENUE            | TIME             |
| ADWITYA (Pine Arts Society)         | SAC              | 9:30 am-4:30pm   |
| MRIDANG     (Indian Dance Society)  | AUDITORIUM       | 9:30 am- 3:30pm  |
| . LAKSHITA                          | ROOM NO.117      | 9:30 am- 11:30am |
| - GANDHISTUDY<br>CIRCLE             | ROOM NO. 119     | 10:00 am- 4:00pm |
| JIGYASA (Quiz Society)              | ROOM NO.145      | 9:30 am- 6:30pm  |
| GEETANJALI (Indian Music Society)   | HERITAGE HALL    | 9:30 am- 5:30pm  |
| ORPHEUS     (Western Music Society) | SEMINAR HALL     | 9:30 am- 2:30pm  |
| Women     Development Cell          | ROOM NO. 305     | 10:00 am- 2:00pm |
| ORPHEUS: BATTL<br>BANDS             | E OF OUTER STAGE | 1:00 pm- 4:00pm  |
| . BAND NIGHT                        | OUTER STAGE      | 5:00 pm-7:0pm    |