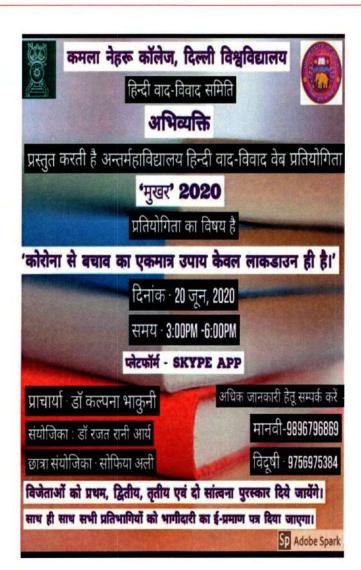

#### अभिव्यक्ति

हिंदी वाद- विवाद समिति Hindi Debating Society

हिंदी वाद- विवाद समिति अभिव्यक्ति की ओर से कमला नेहरू महावद्यालय की छात्राओं के लिए हिंदी वाद- विवाद प्रतियोगिता का आयोजन किया जा रहा है। यह प्रतियोगिता दो

रहा है। यह प्रतियोगिता दो चरणों में आयोजित होगी। प्रथम चरण प्रथम वर्ष की नवगात छात्राओं के लिए प्रतियोगिता होगी। दूसरे चरण में अंतर्कछा छात्राओं के लिए प्रतियोगिता होगी। इस प्रतियोगिता में जो छात्राएं हिस्सा लेना चाहती हैं वह अपना नाम निम्नलिखित सदस्यों को 2 सितंबर 2019 तक आविष्य देदें।

विषय:'सोशल मीडिया मुख्य मीडिया का सशक्त विकल्प है'

दिनांक: 4 सितंबर, बुधवार 2019 समय: 12:40- 2:50 ( ECA Break) स्थान: कॉमन रूम

नोट: प्रत्येक वक्ता को 3+1 का समय दिया जाएगा। केवल विषय के पक्ष में या विपक्ष में अपने विचार प्रस्तुत करने की अनुमति होगी। निर्णयाकों निर्णय अंतिम और सर्वमान्य होगा।

सायोंजिका डॉ रजत रानी आर्य १९११०४३५४४

छात्रा सायोंजिका सोफिया अली 9891799332 छात्रा उप सार्योजिका हर्षिता मिश्रा ७३५२२४३५६३

University of Delhi)
VAAC Accredited with 'A' Grade
August Kranti Marg, New Delhi – 110049
'hone: 011-26494881, Telefax: 011-26495964
-mail: kamla.nehru\_du@hotmail.com