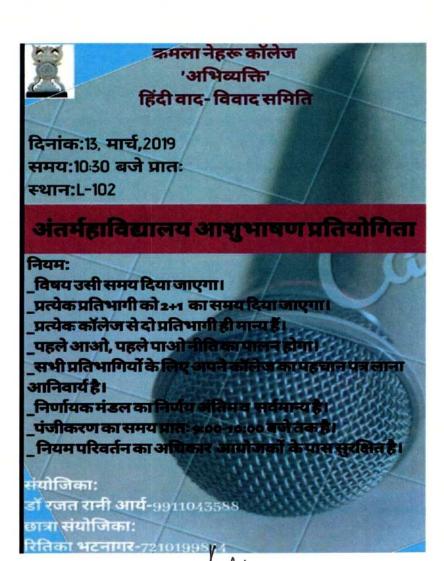

#### अभिव्यक्ति

हिंदी वाद- विवाद समिति Hindi Debating Society

हिंदी वाद- विवाद समिति अभिव्यक्ति की ओर से कमला नेहरू महावद्यालय की छात्राओं के लिए हिंदी वाद- विवाद प्रतियोगिता का आयोजन किया जा रहा है। यह प्रतियोगिता दो

रहा है। यह प्रतियोगिता दो चरणों में आयोजित होगी। प्रथम चरण प्रथम वर्ष की नवगात छात्राओं के लिए प्रतियोगिता होगी। दूसरे चरण में अंतर्कछा छात्राओं के लिए प्रतियोगिता होगी। इस प्रतियोगिता में जो छात्राएं हिस्सा लेना चाहती हैं वह अपना नाम निम्नलिखित सदस्यों को 2 सितंबर 2019 तक आविष्य देदें।

विषय:'सोशल मीडिया मुख्य मीडिया का सशक्त विकल्प है'

दिनांक: 4 सितंबर, बुधवार 2019 समय: 12:40- 2:50 ( ECA Break) स्थान: कॉमन रूम

नोट: प्रत्येक वक्ता को 3+1 का समय दिया जाएगा। केवल विषय के पक्ष में या विपक्ष में अपने विचार प्रस्तुत करने की अनुमति होगी। निर्णयाकों निर्णय अंतिम और सर्वमान्य होगा।

सायोंजिका डॉ रजत रानी आर्य १९११०४३५४४

छात्रा सायोंजिका सोफिया अली 9891799332 छात्रा उप सार्योजिका हर्षिता मिश्रा ७३५२२४३५६३

University of Delhi)
VAAC Accredited with 'A' Grade
August Kranti Marg, New Delhi – 110049
'hone: 011-26494881, Telefax: 011-26495964
-mail: kamla.nehru\_du@hotmail.com