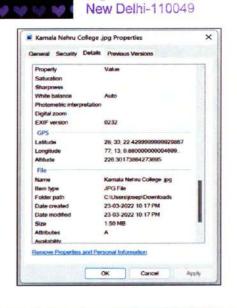

#### **Enigma-Western Dance Society**

Cotta Mannos Para

Cotta Mannos

| Kamala Nehru College       | .jpg Properties             |       |
|----------------------------|-----------------------------|-------|
| General Security Detail    | S Previous Versions         |       |
| Property                   | Value                       |       |
| Saturation                 |                             |       |
| Sharpness                  |                             |       |
| White balance              | Auto                        |       |
| Photometric interpretation | n                           |       |
| Digital zoom               |                             | 100   |
| EXIF version               | 0232                        |       |
| GPS                        |                             | - 12  |
| Latitude                   | 28, 33, 22 4299999999929857 |       |
| Longitude                  | 77, 13, 0.880000000004699   |       |
| Altitude                   | 226 30173864273695          |       |
| File                       |                             |       |
| Name                       | Kamata Nehru College ipg    |       |
| them type                  | JPG File                    | - 81  |
| Folder path                | C:\Users\josep\Downloads    | - 1   |
| Date created               | 23-03-2022 10 17 PM         |       |
| Date modified              | 23-03-2022 10:17 PM         |       |
| Size                       | 1.50 MB                     | - 5   |
| Attributes                 | ^                           |       |
| Availability               |                             |       |
| Bemowe Properties and Pr   | ursonal Information         |       |
| The same of                | OK Carrow                   | Apply |