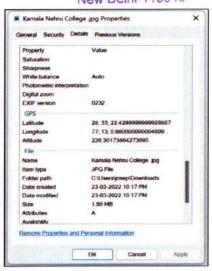

#### **Enigma-Western Dance Society**

Cotta Mannos Para

Cotta Mannos

| Kamala Nehru College       | .jpg Properties             |       |
|----------------------------|-----------------------------|-------|
| General Security Detail    | S Previous Versions         |       |
| Property                   | Value                       |       |
| Saturation                 |                             |       |
| Sharpness                  |                             |       |
| White balance              | Auto                        |       |
| Photometric interpretation | n                           |       |
| Digital zoom               |                             | 100   |
| EXIF version               | 0232                        |       |
| GPS                        |                             | - 12  |
| Latitude                   | 28, 33, 22 4299999999929857 |       |
| Longitude                  | 77, 13, 0.880000000004699   |       |
| Altitude                   | 226 30173864273695          |       |
| File                       |                             |       |
| Name                       | Kamata Nehru College ipg    |       |
| them type                  | JPG File                    | - 81  |
| Folder path                | C:\Users\josep\Downloads    | - 1   |
| Date created               | 23-03-2022 10 17 PM         |       |
| Date modified              | 23-03-2022 10:17 PM         |       |
| Size                       | 1.50 MB                     | - 5   |
| Attributes                 | ^                           |       |
| Availability               |                             |       |
| Bemowe Properties and Pr   | ursonal Information         |       |
| The same of                | OK Carrow                   | Apply |