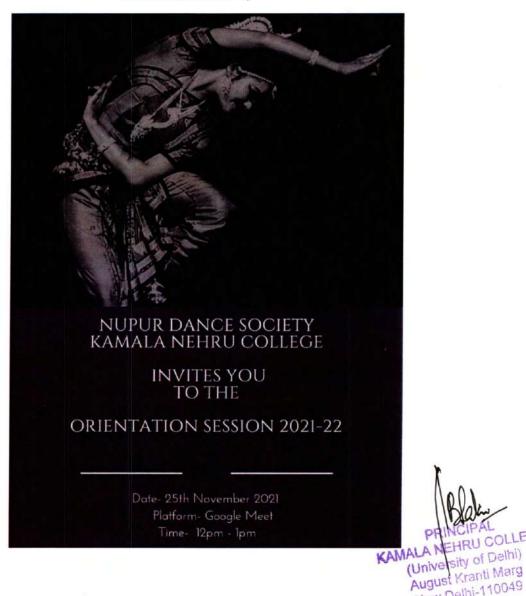

#### **NUPUR-Dance Society**

EHRU COLLEGE

University of Delhi)

VAAC Accredited with 'A' Grade

August Kranti Marg, New Delhi - 110049 'hone: 011-26494881, Telefax: 011-26495964

!-mail: kamla.nehru\_du@hotmail.com