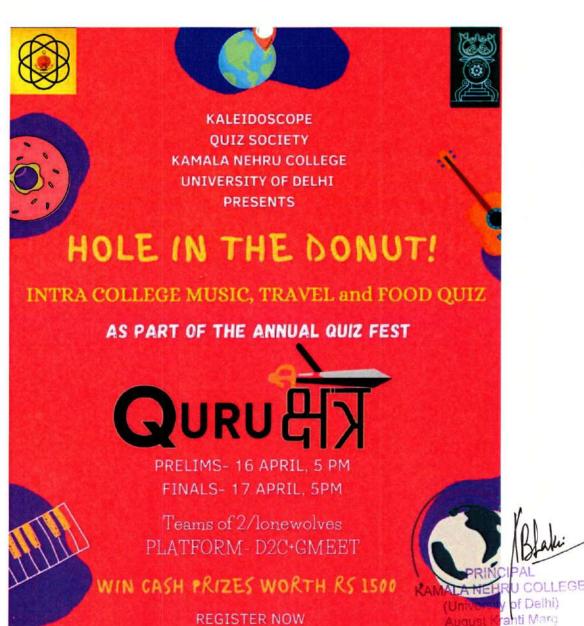

#### Kaleidoscope- Quiz Society

ALA NEHRU COLLE (University of Delta

University of Delhi)
NAAC Accredited with 'A' Grade
August Kranti Marg, New Delhi – 110049
'hone: 011-26494881, Telefax: 011-26495964
-mail: kamla.nehru\_du@hotmail.com

Estd.1964

कमला नेहरू कॉलेज (दिल्ली विश्वविद्यालय) रा. मू. एवं प्र. प. द्वारा 'ए' श्रेणी प्रत्यायित अगस्त क्रांति मार्ग, नई दिल्ली – 110049 दूरभाष: 011-26494881, टेलीफैक्स: 011-26495964 ई-मेल: kamla.nehru du@hotmail.com

Qurukshetra 2018

University of Delhi) VAAC Accredited with 'A' Grade tugust Kranti Marg, New Delhi - 110049 'hone: 011-26494881, Telefax: 011-26495964 l-mail: kamla.nehru\_du@hotmail.com

Estd.1964

कमला नेहरू कॉलेज (दिल्ली विश्वविद्यालय) रा. मू. एवं प्र. प. द्वारा 'ए' श्रेणी प्रत्यायित अगस्त क्रांति मार्ग, नई दिल्ली - 110049 द्वरभाष: 011-26494881, टेलीफैक्स: 011- 26495964

ई-मेल: kamla.nehru du@hotmail.com

MAIL: KNC.KALEIDOSCOPE@GMAIL.COM NEHRU COLLEGE (University of Delhi) August Kranti Marg

**FOR QUERIES** 

DM:KALEIDOSCOPE\_KNC OR

**STAY TUNED** 

University of Delhi)

VAAC Accredited with 'A' Grade

August Kranti Marg, New Delhi – 110049 'hone: 011-26494881, Telefax: 011-26495964

-mail: kamla.nehru du@hotmail.com

Estd.1964

कमला नेहरू कॉलेज (दिल्ली विश्वविद्यालय) रा. मू. एवं प्र. प. द्वारा 'ए' श्रेणी प्रत्यायित अगस्त क्रांति मार्ग, नई दिल्ली – 110049 दूरभाष: 011-26494881, टेलीफैक्स: 011- 26495964 ई-मेल: kamla.nehru\_du@hotmail.com