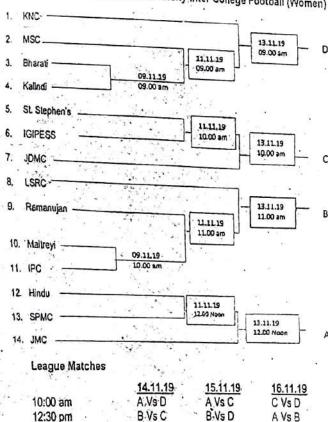

### Delhi University Sports Council University of Delhi

Fixture of Deihl University inter College Football (Women) Tournament 2019-20

#### Note:

- Convener should confirm the participation of Team before the Malch In case non-availability of Team, walkover may be awarded t the Convener to the reporting Team.
- Students should carry their College I-Cards and Eligibility Performs signed by the Head of the Institution / Competent Authority.

Team should be accompanied by the Manager.

Delhi University team will be selected by the Selection Committee constituted as per the constitution of DUSC.

For Selection Trials: The Convener may be contacted for details.

Venue: Jesus & Mary College, University of Delhi.

Tournament Committee:

Dr. Anju Luthra (9873251901)

Dr. Saryu Ruhella

Dr. Abha Jain

Dr. Rakesh

Dr. Meenakshi Pahuja

(Convener)

Jesus & Mary College Kamala Nehru College Janki Devl Memorial College

Gargi College Lady Shri Ram College

> Dr. Anil Kumar Kalkal Director, Physical Education & Sports

(University of Delhi)

NAAC Accredited with 'A' Grade