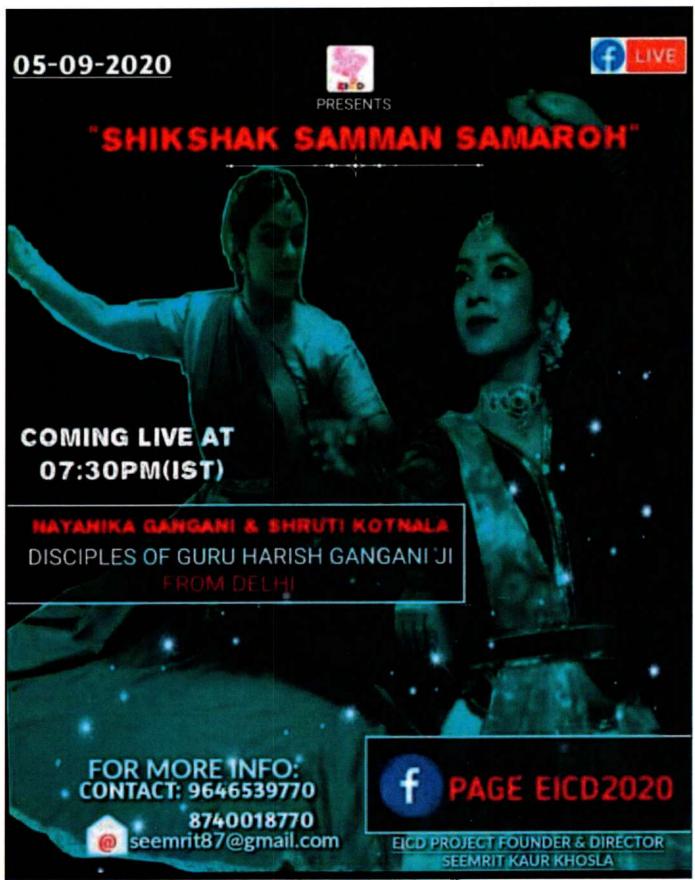

ESTD. 1964

Maad Institue Of Music Society
Lucknow
Facebook Live Session 53 Wednesday 2 December 2020

Wednesday 2 December 2020 Time: - 7.00 FM

arun Mishra mab na - 9936021402 8090010451

Mayanika Gangani

Disciple Of Shri Harish Gangani