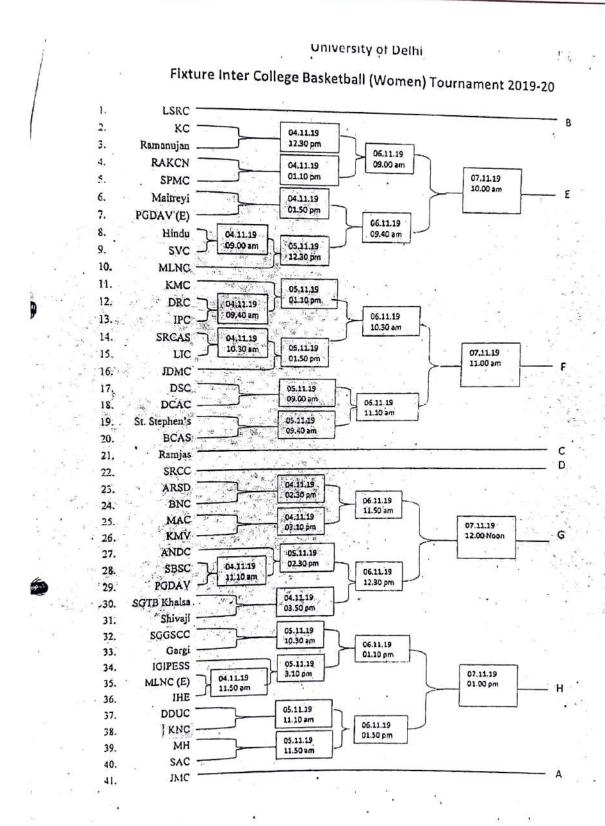

### League Matches

| Group-I      | Timing     | 08.11.19    | 09,11.19     | 11.11.19         |   |
|--------------|------------|-------------|--------------|------------------|---|
|              | 10.00 am   | B V/s E     | B V/s F      | E V/s F          |   |
|              | 11.00 am   | CV/sF       | CV/sE        | . BV/sC          |   |
| Group-II     | 12.00 noon | AV/SH       | AV/s G       | G V/s H          |   |
| (14)<br>(14) | 01.00 pm   | DV/sG       | DV/sH        | A V/s D          |   |
| 13,11.19     | 10.00 am   |             | Group-I V/s  | Runner of Group- |   |
| . 4.         | 11.30 am   | Winner of   | Group-II V/s | Runner of Group- | 1 |
| 14.11.19     | 10.00 am   | Third Place | e Match      |                  |   |
|              | 11.30 am   | Final Mate  | ch.          | 9                |   |
|              |            |             |              |                  |   |

Venue: Maitreyi College, University of Delhi.