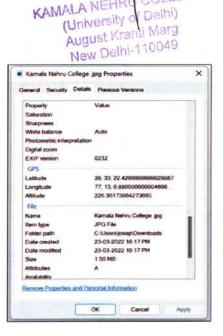

#### **Enigma-Western Dance Society**

Cotta Mannos Para

Cotta Mannos

| Kamala Nehru College       | .jpg Properties             |       |
|----------------------------|-----------------------------|-------|
| General Security Detail    | S Previous Versions         |       |
| Property                   | Value                       |       |
| Saturation                 |                             |       |
| Sharpness                  |                             |       |
| White balance              | Auto                        |       |
| Photometric interpretation | n                           |       |
| Digital zoom               |                             | 100   |
| EXIF version               | 0232                        |       |
| GPS                        |                             | - 12  |
| Latitude                   | 28, 33, 22 4299999999929857 |       |
| Longitude                  | 77, 13, 0.880000000004699   |       |
| Altitude                   | 226 30173864273695          |       |
| File                       |                             |       |
| Name                       | Kamata Nehru College ipg    |       |
| them type                  | JPG File                    | - 81  |
| Folder path                | C:\Users\josep\Downloads    | - 1   |
| Date created               | 23-03-2022 10 17 PM         |       |
| Date modified              | 23-03-2022 10:17 PM         |       |
| Size                       | 1.50 MB                     | - 5   |
| Attributes                 | ^                           |       |
| Availability               |                             |       |
| Bemowe Properties and Pr   | ursonal Information         |       |
| The same of                | OK Carrow                   | Apply |