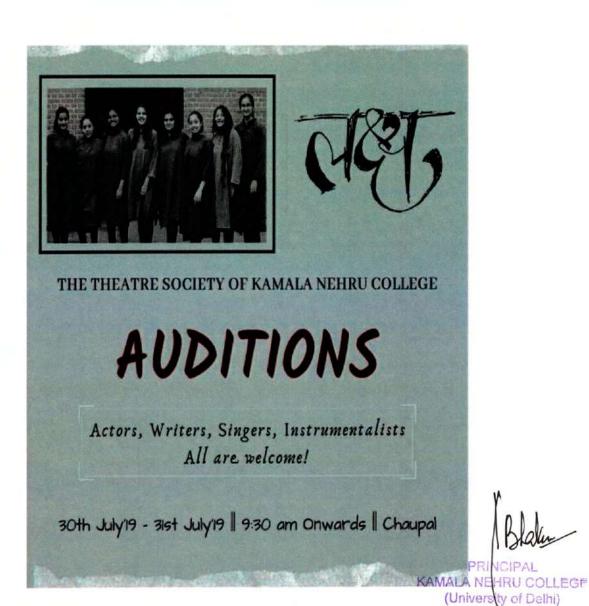

#### **Lakshya- Theartre Society**

University of Delhi)

VAAC Accredited with 'A' Grade

August Kranti Marg, New Delhi – 110049 Phone: 011-26494881, Telefax: 011-26495964

i-mail: kamla.nehru\_du@hotmail.com