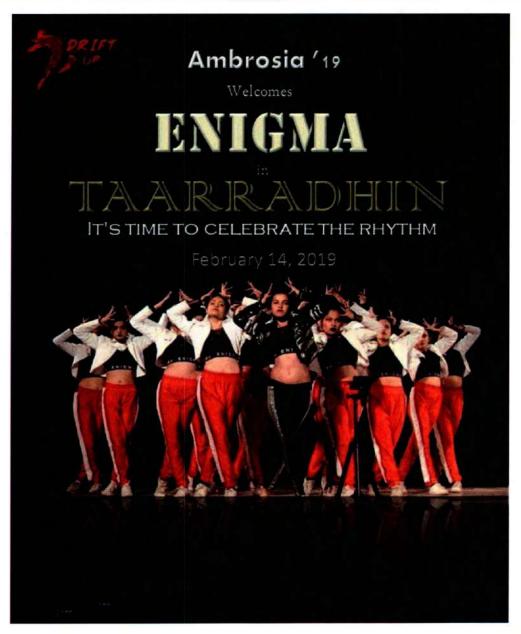

#### **Enigma-Western Dance Society**

Cotta Mannos Para

Cotta Mannos

| Kamala Nehru College       | .jpg Properties             |       |
|----------------------------|-----------------------------|-------|
| General Security Detail    | S Previous Versions         |       |
| Property                   | Value                       |       |
| Saturation                 |                             |       |
| Sharpness                  |                             |       |
| White balance              | Auto                        |       |
| Photometric interpretation | n                           |       |
| Digital zoom               |                             | 100   |
| EXIF version               | 0232                        |       |
| GPS                        |                             | - 12  |
| Latitude                   | 28, 33, 22 4299999999929857 |       |
| Longitude                  | 77, 13, 0.880000000004699   |       |
| Altitude                   | 226 30173864273695          |       |
| File                       |                             |       |
| Name                       | Kamata Nehru College ipg    |       |
| them type                  | JPG File                    | - 81  |
| Folder path                | C:\Users\josep\Downloads    | - 1   |
| Date created               | 23-03-2022 10 17 PM         |       |
| Date modified              | 23-03-2022 10:17 PM         |       |
| Size                       | 1.50 MB                     | - 5   |
| Attributes                 | ^                           |       |
| Availability               |                             |       |
| Bemowe Properties and Pr   | ursonal Information         |       |
| The same of                | OK Carrow                   | Apply |