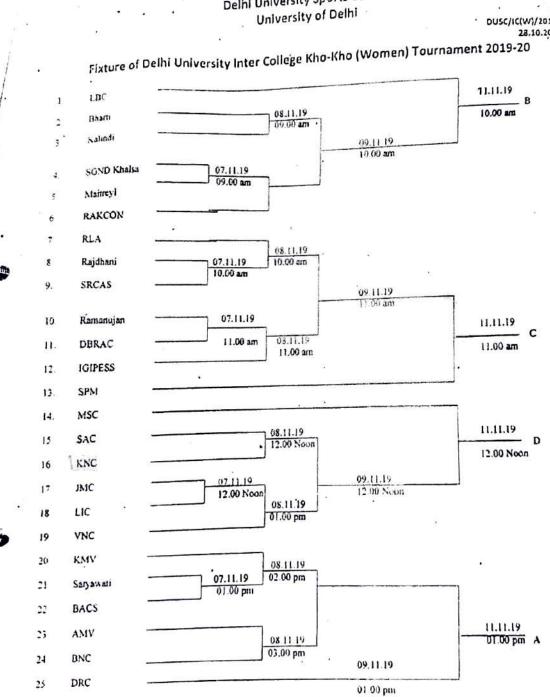

DUSC/IC(W)/2019/ 28,10,2019

(University of Delhi)

NAAC Accredited with 'A' Grade

August Kranti Marg, New Delhi-110049 Phone: 011-26494881, Telefax: 011-26495964

e-mail : kamala.nehru\_du@hotmail.com

## कमला नेहरू कॉलेज

(दिल्ली विश्वविद्यालय) रा.मू.एवं प्र.प. द्वारा 'ए' श्रेणी प्रत्यायित अगस्त क्रांति मार्ग, नई दिल्ली-110049

दूरभाष : 011-26494881, टेलीफैक्स : 011-26495964 ई-मेल : kamala.nehru\_du@hotmail.com