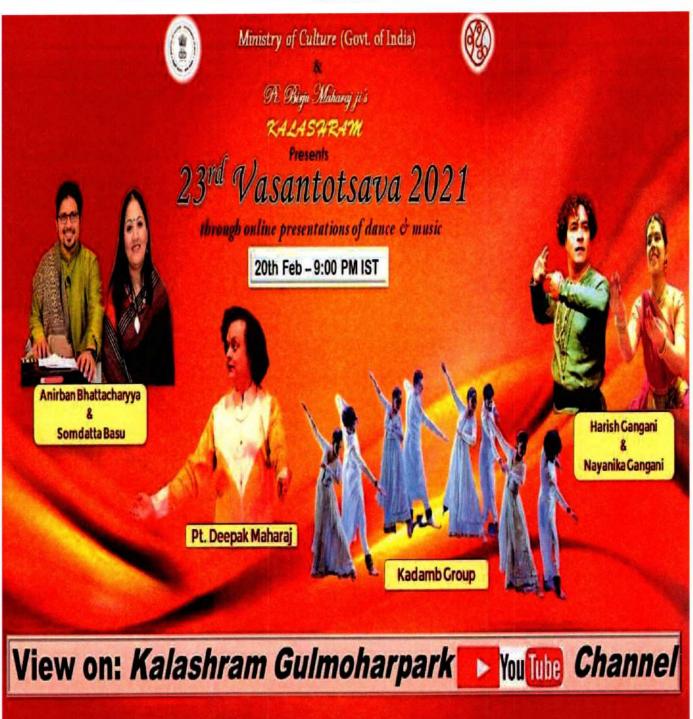

Celebrating 75 Years of Independence

SWADER ENTAKE PANC PHALGUN KE SANG

19th - 25th March 2021

**Avinav Mukherjee** 

Devendra Manglamukhi

Harish Gangani & Nayanika Gangani

**Prerna Shrimali** 

19th March 2021, 2:00 P. M. onwards

Swami Vivekanand Auditorium, Kathak Kendra (National Institute of Kathak Dance) 2, San Martin Marg, Chanakyapuri, New Delhi

https://www.facebook.com//sangeetnatak/ https://www.youtube.com//sangeetnatak/