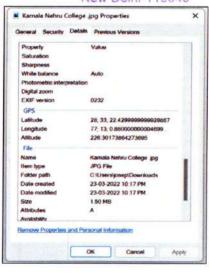

#### **Enigma-Western Dance Society**

Cotta Mannos Para

Cotta Mannos

| Kamala Nehru College       | .jpg Properties             |       |
|----------------------------|-----------------------------|-------|
| General Security Detail    | S Previous Versions         |       |
| Property                   | Value                       |       |
| Saturation                 |                             |       |
| Sharpness                  |                             |       |
| White balance              | Auto                        |       |
| Photometric interpretation | n                           |       |
| Digital zoom               |                             | 100   |
| EXIF version               | 0232                        |       |
| GPS                        |                             | - 12  |
| Latitude                   | 28, 33, 22 4299999999929857 |       |
| Longitude                  | 77, 13, 0.880000000004699   |       |
| Altitude                   | 226 30173864273695          |       |
| File                       |                             |       |
| Name                       | Kamata Nehru College ipg    |       |
| them type                  | JPG File                    | - 81  |
| Folder path                | C:\Users\josep\Downloads    | - 1   |
| Date created               | 23-03-2022 10 17 PM         |       |
| Date modified              | 23-03-2022 10:17 PM         |       |
| Size                       | 1.50 MB                     | - 5   |
| Attributes                 | ^                           |       |
| Availability               |                             |       |
| Bemowe Properties and Pr   | ursonal Information         |       |
| The same of                | OK Carrow                   | Apply |