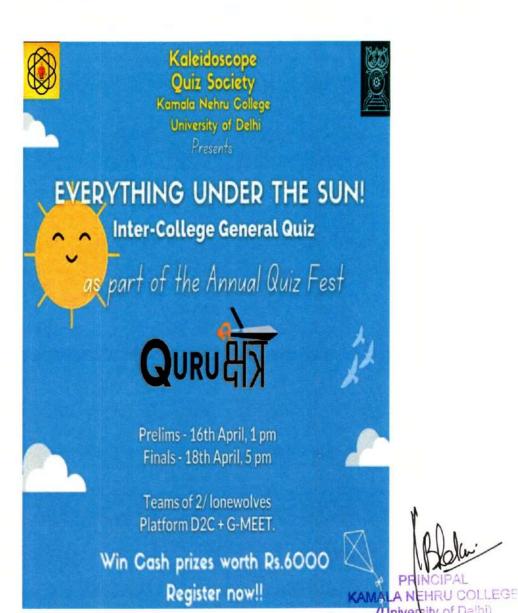

#### Kaleidoscope- Quiz Society

ALA NEHRU COLLE (University of Delta

University of Delhi)
NAAC Accredited with 'A' Grade
August Kranti Marg, New Delhi – 110049
'hone: 011-26494881, Telefax: 011-26495964
-mail: kamla.nehru\_du@hotmail.com

Estd.1964

कमला नेहरू कॉलेज (दिल्ली विश्वविद्यालय) रा. मू. एवं प्र. प. द्वारा 'ए' श्रेणी प्रत्यायित अगस्त क्रांति मार्ग, नई दिल्ली – 110049 दूरभाष: 011-26494881, टेलीफैक्स: 011-26495964 ई-मेल: kamla.nehru du@hotmail.com

Qurukshetra 2018

University of Delhi) VAAC Accredited with 'A' Grade tugust Kranti Marg, New Delhi - 110049 'hone: 011-26494881, Telefax: 011-26495964 l-mail: kamla.nehru\_du@hotmail.com

Estd.1964

कमला नेहरू कॉलेज (दिल्ली विश्वविद्यालय) रा. मू. एवं प्र. प. द्वारा 'ए' श्रेणी प्रत्यायित अगस्त क्रांति मार्ग, नई दिल्ली - 110049 द्वरभाष: 011-26494881, टेलीफैक्स: 011- 26495964

ई-मेल: kamla.nehru du@hotmail.com

MAIL: KNC.KALEIDOSCOPE@GMAIL.COM NEHRU COLLEGE (University of Delhi) August Kranti Marg

**FOR QUERIES** 

DM:KALEIDOSCOPE\_KNC OR

**STAY TUNED** 

University of Delhi)

VAAC Accredited with 'A' Grade

August Kranti Marg, New Delhi – 110049 'hone: 011-26494881, Telefax: 011-26495964

-mail: kamla.nehru du@hotmail.com

Estd.1964

कमला नेहरू कॉलेज (दिल्ली विश्वविद्यालय) रा. मू. एवं प्र. प. द्वारा 'ए' श्रेणी प्रत्यायित अगस्त क्रांति मार्ग, नई दिल्ली – 110049 दूरभाष: 011-26494881, टेलीफैक्स: 011- 26495964 ई-मेल: kamla.nehru\_du@hotmail.com

### JASHN-e-HINDUSTAN The India Quiz

27 January, Wednesday 1:00 - 2:30 PM Cash prize worth Rs.1000 Platform: Google Meet

Celebrating India in the best way we know!

For queries, DM on: @kaleidoscope\_knc

University of Delhi)

AAC Accredited with 'A' Grade

August Kranti Marg, New Delhi – 110049 'hone: 011-26494881, Telefax: 011-26495964

i-mail: kamla.nehru\_du@hotmail.com

Estd.1964

कमला नेहरू कॉलेज (दिल्ली विश्वविद्यालय) रा. मू, एवं प्र. प. द्वारा 'ए' श्रेणी प्रत्यायित अगस्त क्रांति मार्ग, नई दिल्ली – 110049 दूरभाष: 011-26494881, टेलीफैक्स: 011-26495964