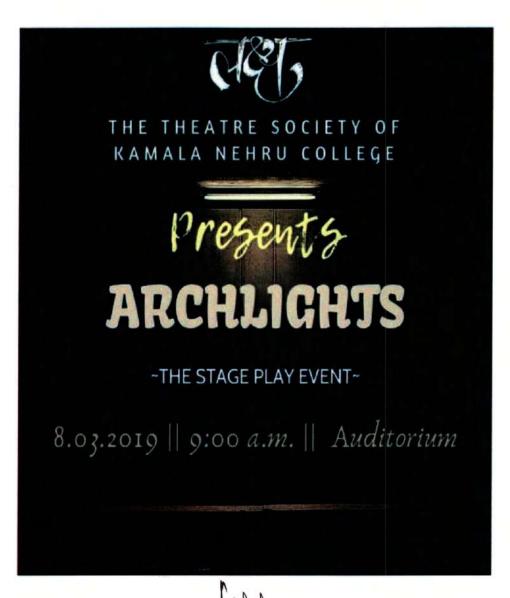

#### **Lakshya- Theartre Society**

University of Delhi)

VAAC Accredited with 'A' Grade

August Kranti Marg, New Delhi – 110049 Phone: 011-26494881, Telefax: 011-26495964

i-mail: kamla.nehru\_du@hotmail.com