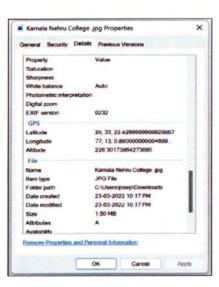

#### **Enigma-Western Dance Society**

Cotta Mannos Para

Cotta Mannos

| Kamala Nehru College       | .jpg Properties             |       |
|----------------------------|-----------------------------|-------|
| General Security Detail    | S Previous Versions         |       |
| Property                   | Value                       |       |
| Saturation                 |                             |       |
| Sharpness                  |                             |       |
| White balance              | Auto                        |       |
| Photometric interpretation | n                           |       |
| Digital zoom               |                             | 100   |
| EXIF version               | 0232                        |       |
| GPS                        |                             | - 12  |
| Latitude                   | 28, 33, 22 4299999999929857 |       |
| Longitude                  | 77, 13, 0.880000000004699   |       |
| Altitude                   | 226 30173864273695          |       |
| File                       |                             |       |
| Name                       | Kamata Nehru College ipg    |       |
| them type                  | JPG File                    | - 81  |
| Folder path                | C:\Users\josep\Downloads    | - 1   |
| Date created               | 23-03-2022 10 17 PM         |       |
| Date modified              | 23-03-2022 10:17 PM         |       |
| Size                       | 1.50 MB                     | - 5   |
| Attributes                 | ^                           |       |
| Availability               |                             |       |
| Bemowe Properties and Pr   | ursonal Information         |       |
| The same of                | OK Carrow                   | Apply |